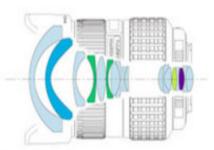

## 7-14mm f4.0 Zuiko Digital Zoom

Discover the wide-ranging power of the 7-14mm ED Zoom, the widest Digital Specific Lens offering complete rectilinear capture within a 7-14mm range. Designed with Super ED, ED, and aspherical glass elements for a wide distortion-free view and superior sharpness and color from edge-to-edge of the image. With an intuitive built-in CPU that communicates image information directly to your E-System Digital SLR for an even greater level of precision. Ideal for ultra-wide to wide photography.

## LENS SPECIFICATION ~

Focal Length: 7-14mm (14-28mm 35mm equivalent) Lens Construction: 18 Elements in 12 Groups, including Aspherical Lens Elements, ED and Super ED Lens Elements Angle of View: 114 to 75° Closest Focusing Distance: 9.75" (0.25 m)Maximum Image Magnification: 0.11x Maximum Aperture: f4 Minimum Aperture: f22 Number of Blades: 7 Filter Size: None Dimensions: 3.4" D x 4.7" L (86.5 mm x 119.5 mm) Weight: 27.85 oz. (780 g)