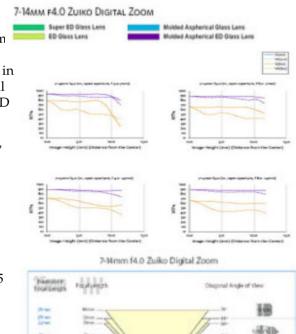

## LENS SPECIFICATION ~

Focal Length: 7-14mm (14-28mm 35mm equivalent) Lens Construction: 18 Elements in 12 Groups, including Aspherical Lens Elements, ED and Super ED Lens Elements Angle of View: 114 to 75° Closest Focusing Distance: 9.75" (0.25 m)Maximum Image Magnification: 0.11x Maximum Aperture: f4 Minimum Aperture: f22 Number of Blades: 7 Filter Size: None Dimensions: 3.4" D x 4.7" L (86.5 mm x 119.5 mm) Weight: 27.85 oz. (780 g)